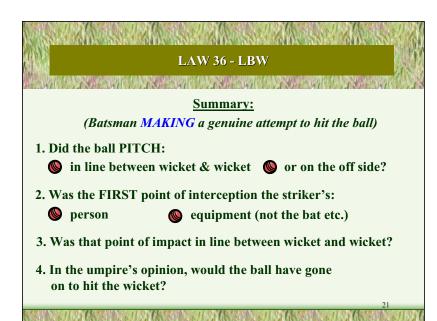

## **Summary**

For a batsman MAKING a genuine attempt to hit the ball with his bat.

This slide speaks for itself and is a summary of the 4 questions which the umpire must answer in the affirmative in order to give the batsman out LBW.

If any of the questions receive a NO answer then the batsman cannot be given out LBW.