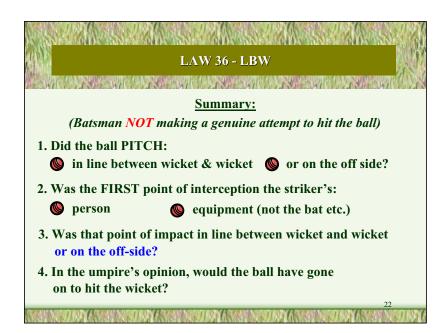

## **Summary**

For a batsman **NOT** making a genuine attempt to hit the ball with his bat.

This slide speaks for itself and is a summary of the 4 questions which the umpire must answer in the affirmative in order to give the batsman out LBW.

If any of the questions receive a NO answer then the batsman cannot be given out LBW.